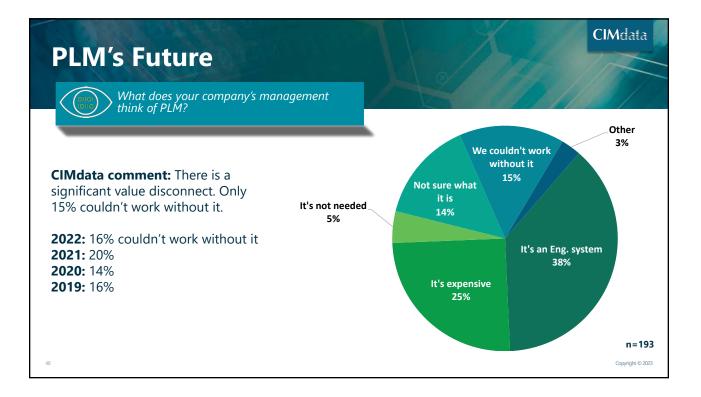

p>®</sup>







#### **PLM Investment**

What business process areas will you invest in for your future PLM solution and what is the time frame for each investment area?

**CIMdata comment:** Short-term still mostly focused on "traditional" areas. Mid-term spread across traditional & non-traditional areas. Long-term non-traditional areas. Others: Multi-CAD Data Management, Sustainability and Circular Economy, Ideas management, Data integration across all systems involved in the product lifecycle, and many others.







This presentation is copyright © 2023 Clip art may be copyrighted. No use, reproduction or modification is permitted without prior written permission. CIMdata® is a registered trademark of CIMdata, Inc. CIMdata

Long Term (More than 5 Years

n=193

Mid Term (3-5 Years)





## **CIMd**ata<sup>®</sup>







## State of PLM: Today's Market & Leading Trends

2023 Market & Industry Forum—30 March 2023





## **CIMdata**<sup>®</sup>











**CIMd**ata<sup>®</sup>







# State of PLM: Today's Market & Leading Trends

2023 Market & Industry Forum—30 March 2023











## **CIMdata**°



| Trends that have the biggest impact on ho<br>% of respondents (n = 73) | ow CEOs are leading | their organizatio | ns in 2023,1 | 1.100 |
|------------------------------------------------------------------------|---------------------|-------------------|--------------|-------|
| Rise of disruptive digital te                                          | chnologies          |                   | 58           |       |
| Risk of prolonged high inflation and economic