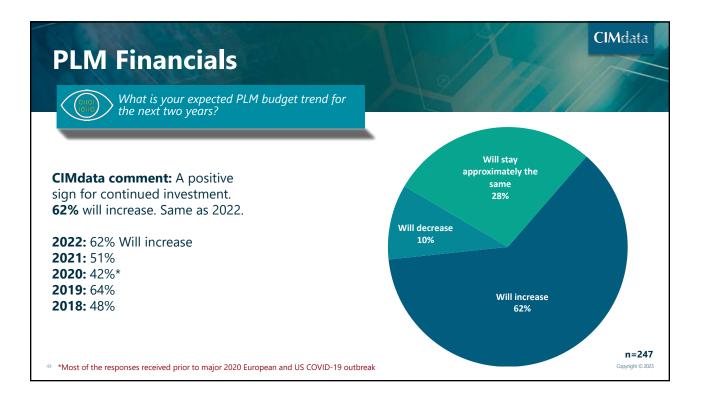

#### **PLM Investment**

What business process areas will you invest in for your future PLM solution and what is the time frame for each investment area?

**CIMdata comment:** Short-term still mostly focused on "traditional" areas. Mid-term spread across traditional & non-traditional areas. Long-term non-traditional areas. Others: Multi-CAD Data Management, Sustainability and Circular Economy, Ideas management, Data integration across all systems involved in the product lifecycle, and many others.