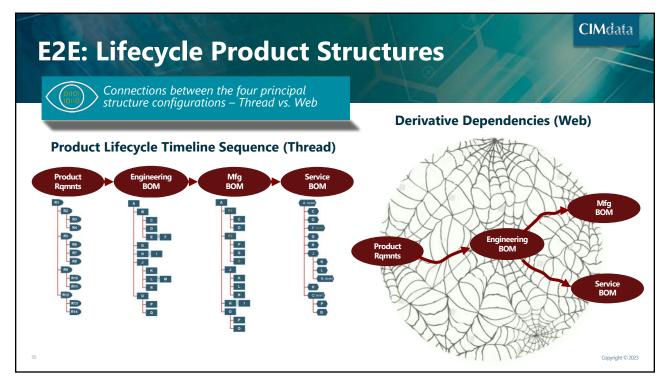

a?

**CIMdata comment:** Short-term still mostly focused on "traditional" areas. Mid-term spread across traditional & non-traditional areas. Long-term non-traditional areas. Others: Multi-CAD Data Management, Sustainability and Circular Economy, Ideas management, Data integration across all systems involved in the product lifecycle, and many others.







This presentation is copyright © 2023 Clip art may be copyrighted. No use, reproduction or modification is permitted without prior written permission. CIMdata® is a registered trademark of CIMdata, Inc. CIMdata

Long Term (More than 5 Years

n=193

Mid Term (3-5 Years)





## **CIMd**ata<sup>®</sup>







## State of PLM: Today's Market & Leading Trends

2023 Market & Industry Forum—30 March 2023





## **CIMdata**<sup>®</sup>











**CIMd**ata<sup>®</sup>







# State of PLM: Today's Market & Leading Trends

2023 Market & Industry Forum—30 March 2023











## **CIMdata**°



| Trends that have the biggest impact on ho<br>% of respondents (n = 73) | ow CEOs are leading | their organizatio | ns in 2023,1 | 1.100 |
|------------------------------------------------------------------------|---------------------|-------------------|--------------|-------|
| Rise of disruptive digital te                                          | chnologies          |                   | 58           |       |
| Risk of prolonged high inflation and economic                          | c downturn          |                   | 56           |       |
| Escalation of geopo                                                    | litical