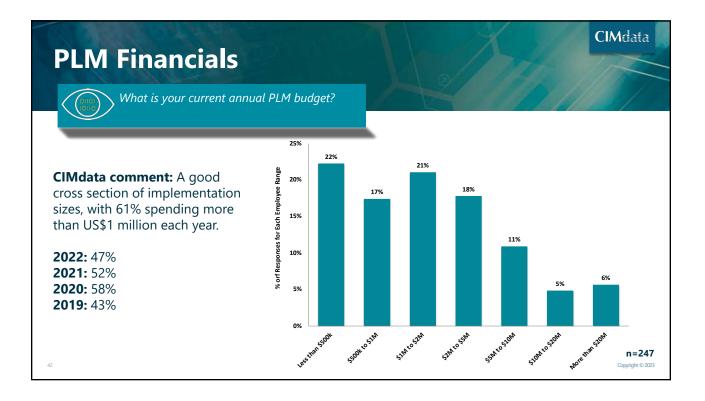

#### **PLM Investment**

What business process areas will you invest in for your future PLM solution and what is the time frame for each investment area?

**CIMdata comment:** Short-term still mostly focused on "traditional" areas. Mid-term spread across traditional & non-traditional areas. Long-term non-traditional areas. Others: Multi-CAD Data Management, Sustainability and Circular Economy, Ideas management, Data integration across all systems involved in the product lifecycle, and many others.