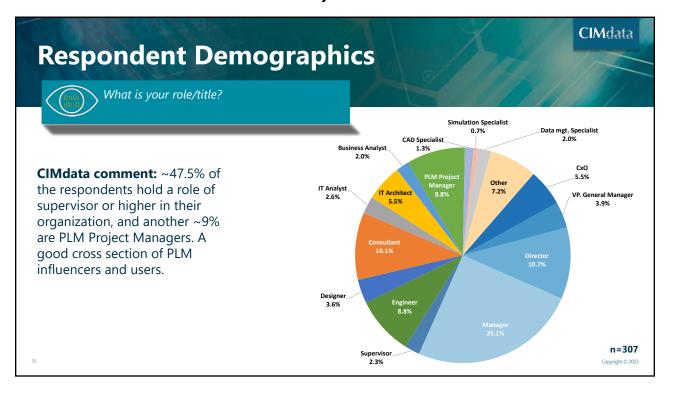

# <page-header><section-header><text><list-item><list-item><list-item><list-item><list-item><list-item><list-item>