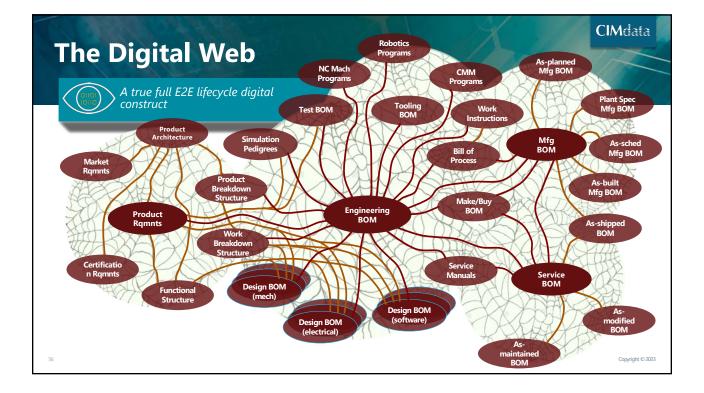

**CIMdata comment:** Short-term still mostly focused on "traditional" areas. Mid-term spread across traditional & non-traditional areas. Long-term non-traditional areas. Others: Multi-CAD Data Management, Sustainability and Circular Economy, Ideas management, Data integration across all systems involved in the product lifecycle, and many others.







This presentation is copyright © 2023 Clip art may be copyrighted. No use, reproduction or modification is permitted without prior written permission. CIMdata® is a registered trademark of CIMdata, Inc. CIMdata

Long Term (More than 5 Years

n=193

Mid Term (3-5 Years)





## **CIMd**ata<sup>®</sup>







## State of PLM: Today's Market & Leading Trends

2023 Market & Industry Forum—30 March 2023





## **CIMdata**<sup>®</sup>











**CIMd**ata<sup>®</sup>







# State of PLM: Today's Market & Leading Trends

2023 Market & Industry Forum—30 March 2023











## **CIMdata**°



| Trends that have the biggest impact on ho<br>% of respondents (n = 73) | ow CEOs are leading | their organizatio | ns in 2023,1 | 1.100 |
|------------------------------------------------------------------------|---------------------|-------------------|--------------|-------|
| Rise of disruptive digital te                                          | chnologies          |                   | 58           |       |
| Risk of prolonged high inflation and economic                          | c downturn          |                   | 56           |       |
| Escalation of geopo                                                    | litical ri