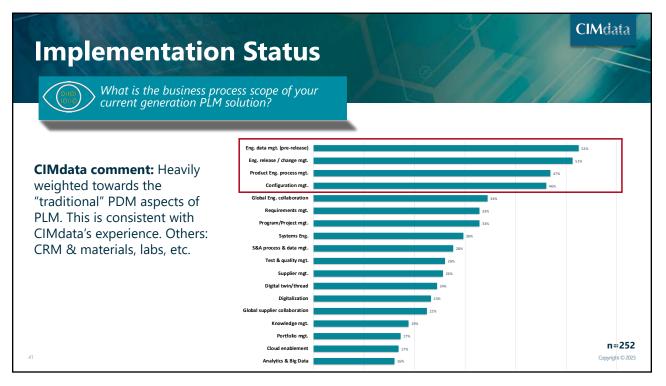

#### **PLM Investment**

What business process areas will you invest in for your future PLM solution and what is the time frame for each investment area?

**CIMdata comment:** Short-term still mostly focused on "traditional" areas. Mid-term spread across traditional & non-traditional areas. Long-term non-traditional areas. Others: Multi-CAD Data Management, Sustainability and Circular Economy, Ideas management, Data integration across all systems involved in the product lifecycle, and many others.