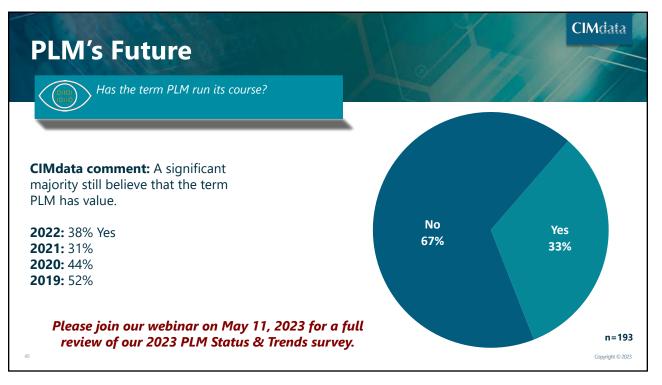

#### **PLM Investment**

What business process areas will you invest in for your future PLM solution and what is the time frame for each investment area?

**CIMdata comment:** Short-term still mostly focused on "traditional" areas. Mid-term spread across traditional & non-traditional areas. Long-term non-traditional areas. Others: Multi-CAD Data Management, Sustainability and Circular Economy, Ideas management, Data integration across all systems involved in the product lifecycle, and many others.