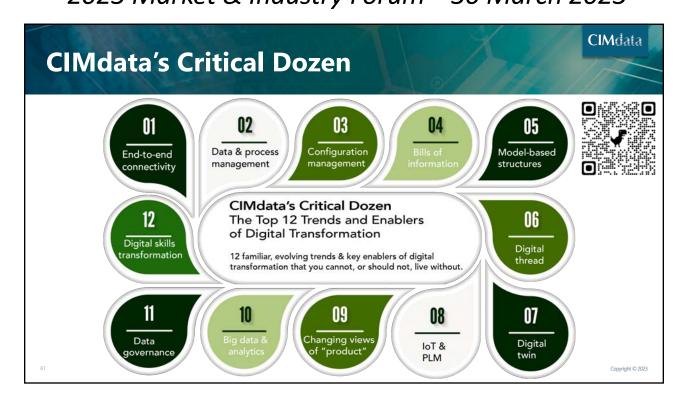

# <page-header><section-header><text><list-item><list-item><list-item><list-item><list-item><list-item><list-item>