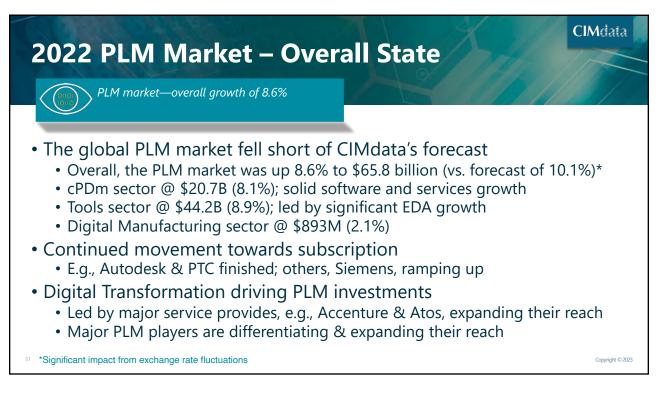

the time frame for each investment area?

**CIMdata comment:** Short-term still mostly focused on "traditional" areas. Mid-term spread across traditional & non-traditional areas. Long-term non-traditional areas. Others: Multi-CAD Data Management, Sustainability and Circular Economy, Ideas management, Data integration across all systems involved in the product lifecycle, and many others.







This presentation is copyright © 2023 Clip art may be copyrighted. No use, reproduction or modification is permitted without prior written permission. CIMdata® is a registered trademark of CIMdata, Inc. CIMdata

Long Term (More than 5 Years

n=193

Mid Term (3-5 Years)





## **CIMd**ata<sup>®</sup>







## State of PLM: Today's Market & Leading Trends

2023 Market & Industry Forum—30 March 2023





## **CIMdata**<sup>®</sup>











**CIMd**ata<sup>®</sup>







# State of PLM: Today's Market & Leading Trends

2023 Market & Industry Forum—30 March 2023











## **CIMdata**°



| Trends that have the biggest impact on ho<br>% of respondents (n = 73) | ow CEOs are leading | their organizatio | ns in 2023,1 | 1.100 |
|------------------------------------------------------------------------|---------------------|-------------------|--------------|-------|
| Rise of disruptive digital te                                          | chnologies          |                   | 58           |       |
| Risk of prolonged high inflation and economic                          | c downturn          |                   | 56           |       |
| Escalation of geopo