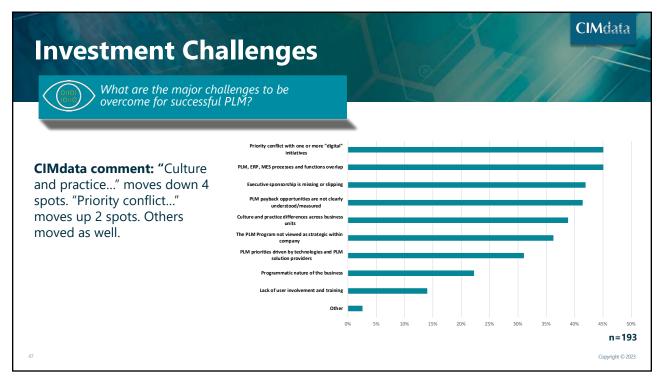

sup>®</sup>







#### **PLM Investment**

What business process areas will you invest in for your future PLM solution and what is the time frame for each investment area?

**CIMdata comment:** Short-term still mostly focused on "traditional" areas. Mid-term spread across traditional & non-traditional areas. Long-term non-traditional areas. Others: Multi-CAD Data Management, Sustainability and Circular Economy, Ideas management, Data integration across all systems involved in the product lifecycle, and many others.







This presentation is copyright © 2023 Clip art may be copyrighted. No use, reproduction or modification is permitted without prior written permission. CIMdata® is a registered trademark of CIMdata, Inc. CIMdata

Long Term (More than 5 Years

n=193

Mid Term (3-5 Years)





## **CIMd**ata<sup>®</sup>







## State of PLM: Today's Market & Leading Trends

2023 Market & Industry Forum—30 March 2023





## **CIMdata**<sup>®</sup>











**CIMd**ata<sup>®</sup>







# State of PLM: Today's Market & Leading Trends

2023 Market & Industry Forum—30 March 2023











## **CIMdata**°



| Trends that have the biggest impact on ho<br>% of respondents (n = 73) | ow CEOs are leading | their organizatio | ns in 2023,1 | 1.100 |
|------------------------------------------------------------------------|---------------------|-------------------|--------------|-------|
| Rise of disruptive digital te                                          | chnologies          |                   | 58           |       |
| Risk of prolonged high inflation and economic