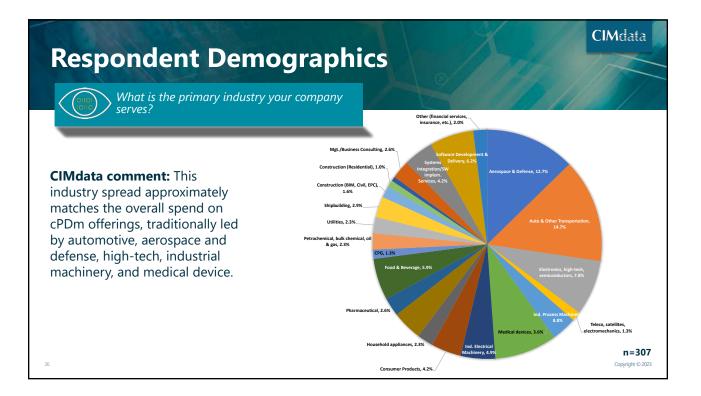

# <page-header><section-header><text><list-item><list-item><list-item><list-item><list-item><list-item><list-item>