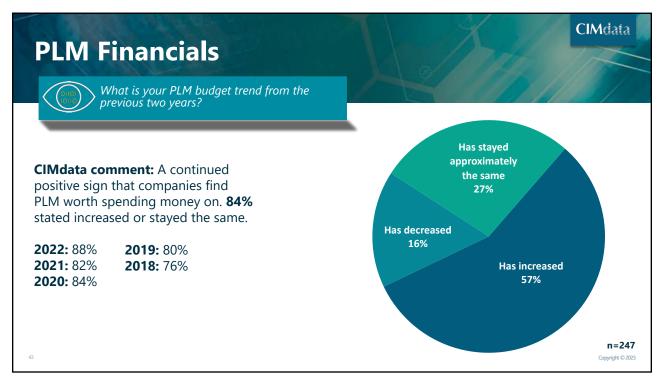

#### **PLM Investment**

What business process areas will you invest in for your future PLM solution and what is the time frame for each investment area?

**CIMdata comment:** Short-term still mostly focused on "traditional" areas. Mid-term spread across traditional & non-traditional areas. Long-term non-traditional areas. Others: Multi-CAD Data Management, Sustainability and Circular Economy, Ideas management, Data integration across all systems involved in the product lifecycle, and many others.